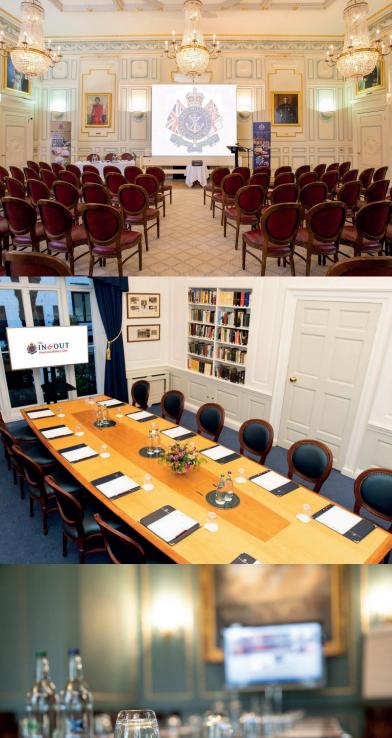

The IN & OUT Naval and Military Club

# OUR DAY DELEGATE PACKAGES (DDR)

2023

Minimum numbers: 8 Maximum numbers: 90

Our Full Day delegate package at £90.00 + VAT for non members and £78.00 + VAT for members

Our Half Day Delegate Package at £75.00 + VAT for non members and £65.00 + VAT for members