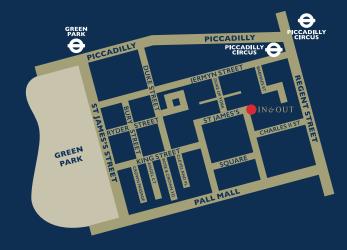

#### LOCATION:

The In and Out (Naval & Military Club), No 4 St James's Square London, SWIY 4JU

### **TRANSPORT:**

Piccadilly Circus Tube Station with access to the Piccadily and Bakerloo line

- 5 minute walk

Green Park Tube Station with access to Piccadily/Jubilee/Victoria line

- 8 minute walk